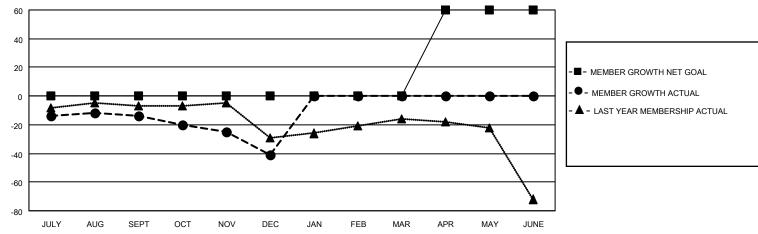

## District 36 G

| Clubs         |               |             |               | Members               |                        |                         |                                                    |  |
|---------------|---------------|-------------|---------------|-----------------------|------------------------|-------------------------|----------------------------------------------------|--|
|               | RESULTS FOR   | R 2020-2021 |               | RESULTS FOR 2020-2021 |                        |                         |                                                    |  |
| QUARTER       | NEW CLUB GOAL | NEW CLUBS   | DROPPED CLUBS | QUARTER MEMB          | EER GROWTH NET<br>GOAL | MEMBER GROWTH<br>ACTUAL | DROPPED<br>MEMBERS ACTUAL<br>(including transfers) |  |
| JULY/AUG/SEPT | 0             | 0           | 0             | JULY/AUG/SEPT         | 0                      | 13                      | 21                                                 |  |
| OCT/NOV/DEC   | 0             | 0           | 0             | OCT/NOV/DEC           | 0                      | 16                      | 34                                                 |  |
| JAN/FEB/MAR   | 0             | 0           | 0             | JAN/FEB/MAR           | 0                      | 0                       | 0                                                  |  |
| APR/MAY/JUNE  | 1             | 0           | 0             | APR/MAY/JUNE          | 60                     | 0                       | 0                                                  |  |